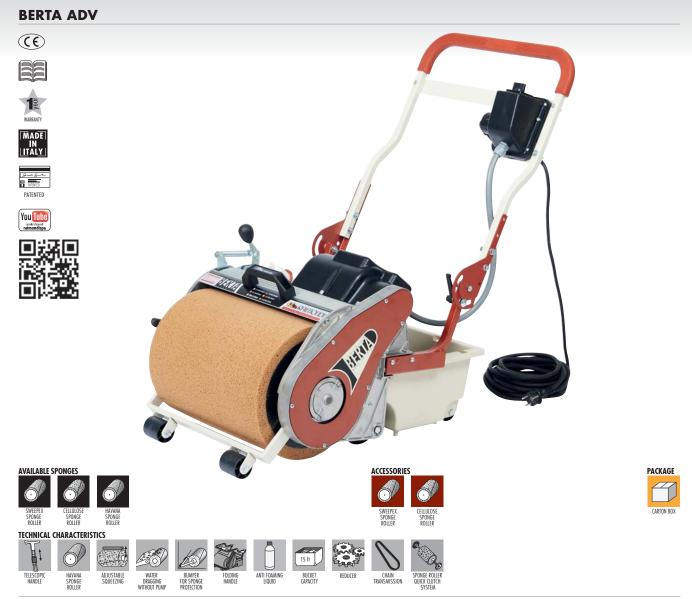

- Sponge-machine for cleaning grout (cement based or epoxy resin) from floors: terracotta, porcelain, double-fired and single-fired tiles, marble, porphyry, natural stone, quarry tile, treaded tile, etc. during the • Easy-to-replace sponge roller thanks to the magnetic "quick clutch" system. grouting phase.
- Does not pull grout from the joints.
- Performance: 100 sq m/h for medium difficulty surfaces (800 1500 s.f. per hour in general).
  Sponge rollers can last from 150 to 2000 sq m (1600 21000 s.f.).
- Water is fed to the roller via a foam-reducing rubber belt. So, no pump is needed resulting in no clog up.
- Moisture level of the sponge roller is adjustable via the easy-to-use pressure adjustment lever.

• Separate lever adjusts the front wheels height.

- The handle folds down for transport and storage. Also thanks to its ergonomic design, handle is fully adjustable for height and angle according to the user(s) needs. • Die cast aluminium body reduces weight while increasing overall strength and durability. • Easy-to-remove water-tank (15 liters/4 gal) made of impact resistant plastic to prevent breakage.

- Supplied with: sponge roller for cement based grout, anti-foaming liquid, user and maintenance.
- Sponge roller for epoxy-based grouts available as accessory.